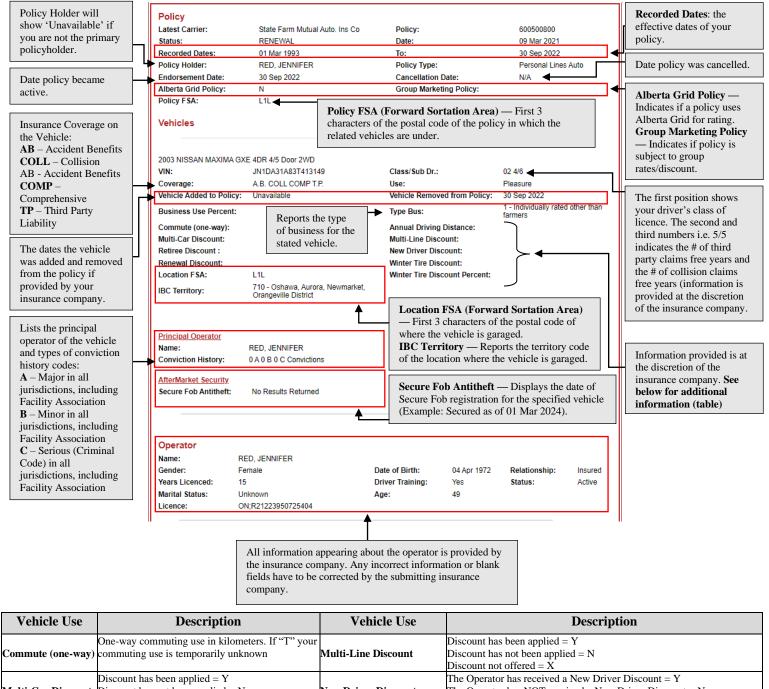

NOTE: Details provided are at the discretion of the insurance company. If fields are blank or indicate N/A the details were not provided by the insurance company. You will have to contact your insurance company for clarification.